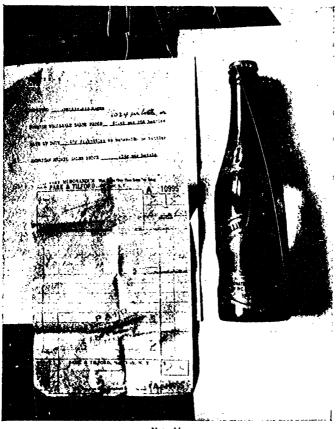

#### Exmbit 7.

## MUSTARD FRUIT (IN TIN).

| Country of origin                                                                 | Italy.            |
|-----------------------------------------------------------------------------------|-------------------|
| Value in Italy                                                                    | 23 cents.         |
| Charges (transportation, insurance, freight, etc.)                                | το cent.          |
| Duty (rate, 20 per cent)                                                          | $4_{10}^6$ cents. |
| Tanded cost in the United States                                                  | 28 cents.         |
| Retail price in the United States                                                 | 75 cents.         |
| Percentage of retail price to landed cost                                         | 167%              |
| Article purchased from Joseph Personeni, 496 West<br>New York City, June 2, 1922. | Broadway,         |