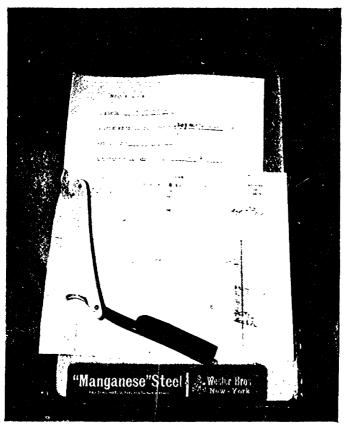

#### Ехигвіт 50.

## SHEARS.

| Country of origin                                  | Germany.    |
|----------------------------------------------------|-------------|
| Value in Germany (each)                            |             |
| Charges (transportation, insurance, freight, etc.) |             |
| Duty (rate, 30 per cent)                           | 410 cents.  |
| Landed cost in the United States                   | 2116 cents. |
| Retail price in the United States                  | \$2. 65     |
| Percentage of retail price to landed cost          | 1127%       |

Article purchased from Nev-A-Hone Razor Strop Co., 1382 Broadway, New York City, May 22, 1922.

For photograph, see Figure 24, opposite page.