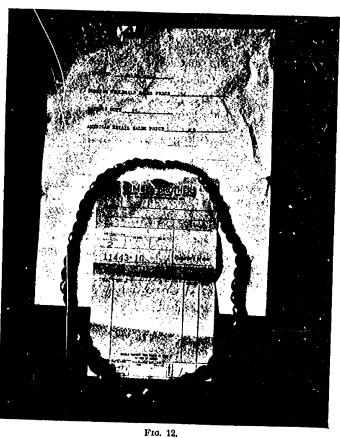

#### Ехнівіт 26.

### AMBER BEADS.

| Country of origin                                  |                   |
|----------------------------------------------------|-------------------|
| Value in Germany                                   | 62 cents.         |
| Charges (transportation, insurance, freight, etc.) | $1_{10}^6$ cents. |
| Duty (rate, 20 per cent)                           |                   |
| Landed cost in the United States                   | 76 cents.         |
| Retail price in the United States                  | 812.50            |
| Percentage of retail price to landed nost          | 1544%             |

Article purchased from Gimbel Bros., New York City, June 6, 1922. For photograph see Figure 12, opposite page.