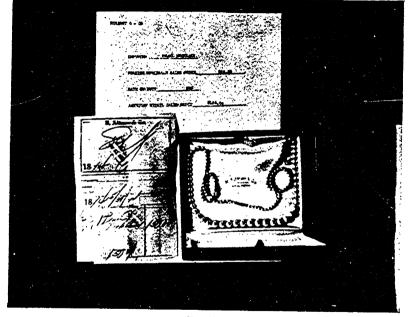

## Ехнівіт 56.

#### PEARL NECKLACE.

| Country of origin                                            | France. |
|--------------------------------------------------------------|---------|
| Value in France                                              |         |
| Charges (transportation, insurance, freight, etc.)           | .98     |
| Duty (rate, 35 per cent)                                     | 4.28    |
| Landed cost in the United States 1                           | 18.26   |
| Retail price in the United States                            | 150.00  |
| Percentage of retail price to landed cost                    | 757%    |
| Article purchased from B. Altman & Co., New York City, 1922. | May 31, |

For photograph see Figure 27, opposite page.

<sup>1</sup> Includes 75 cents cost for American clasp.

Fig. 27.