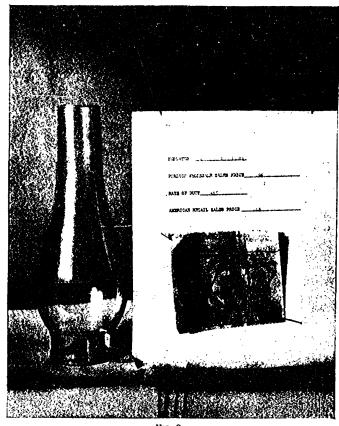

#### GLASS LAMP CHIMNEY (DUPLEX)

| GLASS LAMP CHIMNEY (DUPLEX).                          |              |
|-------------------------------------------------------|--------------|
| Country of origin                                     | Germany.     |
| Value in Germany                                      | 3,33 cents.  |
| Charges (transportation, insurance, freight, etc.)    | 1,58 cents.  |
| Duty (rate, 45 per cent)                              | 11/2 cents.  |
| Landed cost in the United States                      | 6,410 cents. |
| Retail price in the United States.                    | 23 cents.    |
| Percentage of retail price to landed cost             | 258%         |
| Article purchased from R. H. Macy & Co., New York Cit | y, May 26,   |
| 1922.                                                 | • • •        |

For photograph see Figure 2, opposite page.

F10. 2.