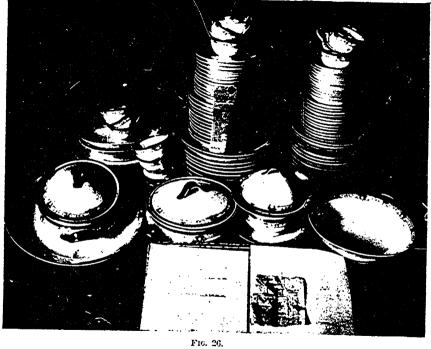

#### Exhibit 54.

## CHINA DINNER SET, 100-PIECE.

| Country of origin                                  |         | rrance. |
|----------------------------------------------------|---------|---------|
| Value in France                                    |         | \$21.50 |
| Charges (transportation, insurance, freight, etc.) | )       | 2.0€    |
| Duty (rate, 55 per cent)                           |         | 11.80   |
| Landed cost in the United States                   |         | 35.30   |
| Retail price in the United States                  |         | 134.00  |
| Percentage of retail price to landed cost          | <b></b> | 279%    |
|                                                    |         |         |

Article purchased from R. H. Macy & Co., New York City, June, 1922. For photograph, see Figure 26, opposite page.