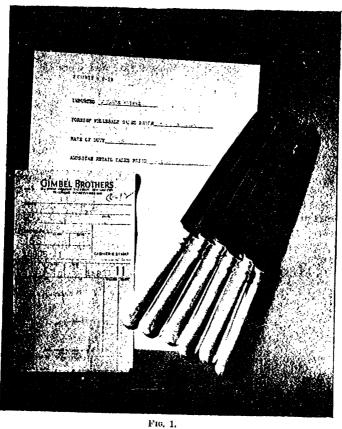

### TABLE KNIFE.

| Country of origin                                      | Germany.                 |
|--------------------------------------------------------|--------------------------|
| Value in Germany (each)                                | 234 cents.               |
| Charges (transportation, insurance, freight, etc.)     | $\frac{275}{1050}$ cent. |
| Duty rate (30 per cent)                                | 1000 cent.               |
| Landed cost in the United States                       | $3_{100}^{85}$ cents.    |
| Retail price in the United States                      | 30 cents.                |
| Percentage of retail price to landed cost              | 679%                     |
| Article purchased from Gimbel Bros., New York City, Ma | y 26, 1922.              |
| For photograph see Figure 1, opposite page.            | -                        |