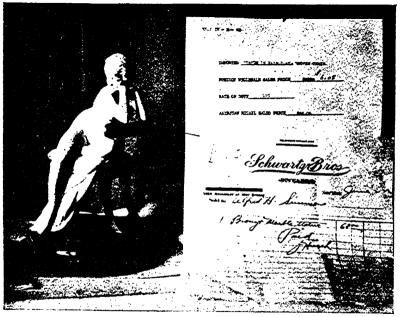

#### Ехивит 16.

#### MARBLE STATUE AND BRONZE CHAIR.

| Country of origin                                  | Germany. |
|----------------------------------------------------|----------|
| Value in Germany                                   | \$6. 08  |
| Charges (transportation, insurance, freight, etc.) |          |
| Duty (rate, 15 per cent)                           | . 91     |
| Landed cost in the United States                   | 7. 96    |
| Retail price in the United States                  | 68. 00   |
| Percentage of retail price to landed cost          | 753%     |

Article purchased from Schwartz Bros., 1454 Broadway, New York City, June 2, 1922.

For photograph see Figure 7, opposite page.

FIG. 7.