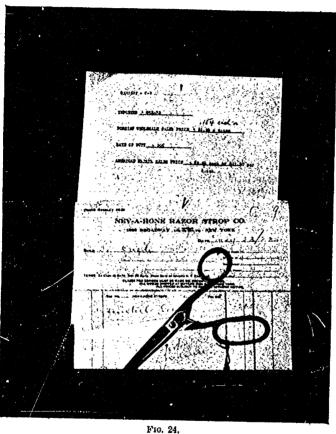

#### Ехигвіт 50.

## SHEARS.

| Country of origin                                  | Germany.    |
|----------------------------------------------------|-------------|
| Value in Germany (each)                            |             |
| Charges (transportation, insurance, freight, etc.) |             |
| Duty (rate, 30 per cent)                           | 410 cents.  |
| Landed cost in the United States                   | 2116 cents. |
| Retail price in the United States                  | \$2. 65     |
| Percentage of retail price to landed cost          | 1127%       |

Article purchased from Nev-A-Hone Razor Strop Co., 1382 Broadway, New York City, May 22, 1922.

For photograph, see Figure 24, opposite page.