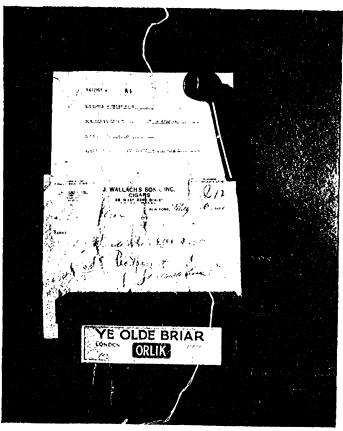

### BRIAR PIPE.

| Country of origin                                  | England.                |
|----------------------------------------------------|-------------------------|
| Value in England                                   | $66\frac{3}{10}$ cents. |
| Charges (transportation, insurance, freight, etc.) | 10 cents.               |
| Duty (rate 50 per cent)                            | $33\frac{1}{10}$ cents. |
| Landed cost in the United States                   | 81. 09 <sub>1 8</sub>   |
| Retail price in the United States                  | 5.00                    |
| Percentage of retail price to landed cost          | 357%                    |
| Article purchased from J. Wallack Son (Inc.), 38 W | est Thirty-             |
| third Street, New York City, May 26, 1922.         |                         |

For photograph see Figure 3, opposite page.

F10, 3,