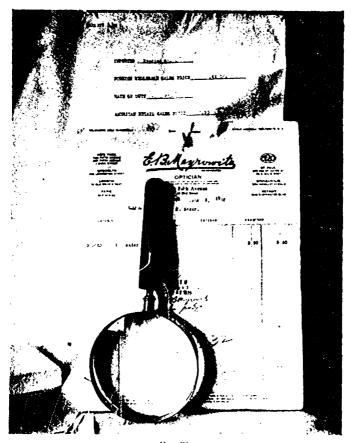

#### Ехнівіт 51.

#### BAROMETER.

| Country of origin                                   | Germany. |
|-----------------------------------------------------|----------|
| Value in Germany                                    | \$2.82   |
| Charges (transportation, insurance, freight, etc.)  | . 27     |
| Duty (rate, 20 per cent)                            | . 57     |
| Landed cost in the United States                    | 3. 66    |
| Retail price in the United States                   |          |
| Percentage of retail price to landed cost           | 228%     |
| Anticle numbered from E. D. Marmouite, 500 Bitth A. | <b>X</b> |

Article purchased from E. B. Meyrowitz, 520 Fifth Avenue, New York City, June 3, 1922.