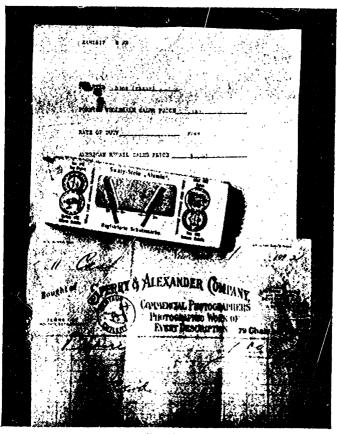

## EXHIBIT 58.

## RAZOR HONE.

| Country of origin                                  | Yugoslavia. |
|----------------------------------------------------|-------------|
| Value in Yugoslavia                                | 18,7 cents. |
| Charges (transportation, insurance, freight, etc.) | 210 cents.  |
| Duty (rate, free)                                  |             |
| Landed cost in the United States                   | 201% cents. |
| Retail price in the United States                  |             |
| Percentage of retail price to landed cost          |             |

Article purchased from Sperry & Alexander Co., 79 Chambers Street, New York City, June 1, 1922.

For photograph see Figure 28, opposite page.

MANAGEMENT OF STREET, STREET,

F10. 28.

1922.