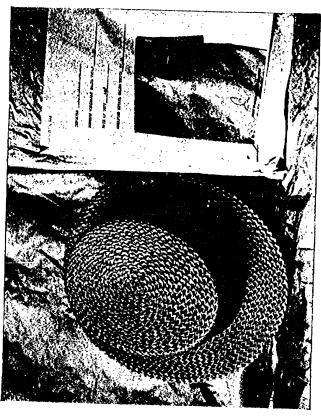

## Ехнівіт 36.

## STRAW HAT, MAN'S.

| Country of origin                                  | England.        |
|----------------------------------------------------|-----------------|
| Value in England (each)                            | \$1.75          |
| Charges (transportation, insurance, freight, etc.) | 13 <del>1</del> |
| Duty (rate, 40 per cent)                           | . 70            |
| Landed cost in the United States                   | 2. 581          |
| Retail price in the United States                  | 7. 00           |
| Percentage of retail price to landed cost          | 170%            |

Article purchased from John Wanamaker, New York City (1922).
For photograph see Figure 17, opposite page.

Fig. 17