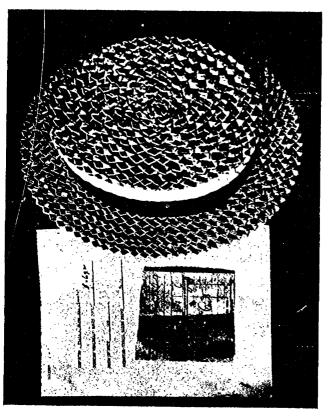

#### Ехнівіт 33.

#### STRAW HAT, MAN'S.

England

Italy.

Country of origin

| 37 1 1 33 1 1 1 1 1 1                              | 0                      |
|----------------------------------------------------|------------------------|
| Value in England (each)                            | 91 to cents            |
| Charges (transportation, insurance, freight, etc.) | $17\frac{7}{10}$ cents |
| Duty (rate, 40 per cent)                           | 36 7 cent.             |
| Landed cost in the United States                   | \$1.462                |
| Retail price in the United States                  | 4.00                   |
| Percentage of retail price to landed cost          | 173%                   |
| Article purchased from John David, Broadway and Tl | nirty-second           |

Street, New York City, May 26, 1922.

## Ехнівіт 34. STRAW HAT, MAN'S.

Country of origin....

| •                                                     |            |
|-------------------------------------------------------|------------|
| Value in Italy (each)                                 | 69 2 cents |
| Charges (transportation, insurance, freight, etc.)    | 11 cents   |
| Duty (rate, 40 per cent)                              | 27% cents  |
| Landed cost in the United States                      | 81. 07-4   |
| Retail price in the United States                     | 4. 00      |
| Percentage of retail price to landed cost.            | 270%       |
| Article purchased from Saks & Co., New York City, May | 26, 1922.  |

For photograph, see Figure 16, opposite page.